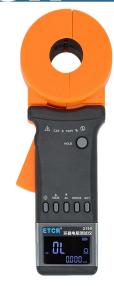

## **Production Function**

loop resistance measurement, Loop leakage current measurement, lighting protection device tester.

## **Product Features**

- 1. Fully meets the technical parameter requirements of the National Meteorological Administration Order No. 38 [Measures for the Administration of Qualifications for Testing of Lightning Protection Devices], lightning protection device tester.
- 2. The resistance and current are displayed on the same screen, the test results are clear and obvious. Equip with rechargeable lithium battery, conenient to operate.
- 3. Have functions of audible and visible alarm, data storage, data hold. Clock function, display present test time. USB interface data upload function.

## **Technical Specification**

| Clamp Jaw Size                   | Ф32mm                                                                                                   |
|----------------------------------|---------------------------------------------------------------------------------------------------------|
| Tester Dimension                 | 260mm×90mm×66mm                                                                                         |
| Weight                           | 2.5kg(include accessories)                                                                              |
| Resistance Range                 | 0.010Ω~1500Ω                                                                                            |
| Resistance Resolution            | 0.001Ω                                                                                                  |
| Resistance Accuracy              | $\pm (1\% rdg + 0.01\Omega)$                                                                            |
| Current Range                    | 0.000mA~40.0A                                                                                           |
| <b>Current Resolution</b>        | 1uA                                                                                                     |
| <b>Current Accuracy</b>          | ±(1.5%rdg+0.5mA)                                                                                        |
| Power Supply                     | Rechargeable lithium battery DC3.7V 2600mAh                                                             |
| Single Measurement Time          | 0.5s                                                                                                    |
| LCD Displayer                    | 4-digit LCD digital display,screen:47mm×28.5mm                                                          |
| Data Storage                     | 999 Groups                                                                                              |
| Audible & Visual Alarm           | "Du—du—du" alarm sound                                                                                  |
| Alarm Threshold Setting          | Resistance: 1~199Ω; Current: 1~499mA                                                                    |
| Shift                            | Automatically                                                                                           |
| External Magnet / Electric Field | <40A/m; <1V/m                                                                                           |
| Resistance Test Frequency        | >1KHz                                                                                                   |
| Interface                        | USB interface, Software monitoring, Data upload computer                                                |
| Accessories                      | Meter: 1PCS; Test ring: 1PCS; USB data cable / charge cable: 1PCS; Charger: 1PCS; Instrument Case: 1PCS |